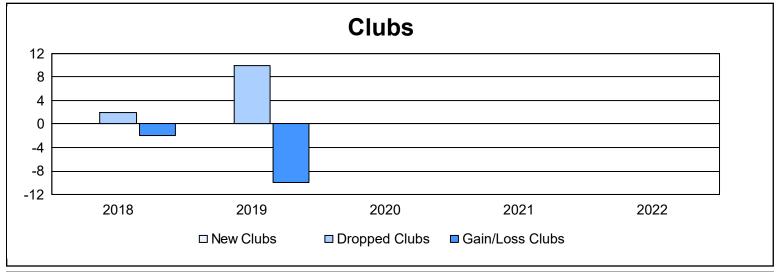

District 394 As of June 2022 Cumulative

| Year      | New<br>Clubs | Dropped<br>Clubs | Gain/<br>Loss<br>Clubs | New<br>Members | Charter<br>Members | Reinstate<br>Members | Transfer<br>Members | Total<br>Member<br>Added | Total<br>Members<br>Dropped | Gain/<br>Loss<br>Members |
|-----------|--------------|------------------|------------------------|----------------|--------------------|----------------------|---------------------|--------------------------|-----------------------------|--------------------------|
| 2017-2018 | 0            | 2                | -2                     | 113            | 54                 | 3                    | 18                  | 188                      | 787                         | -599                     |
| 2018-2019 | 0            | 10               | -10                    | 111            | 92                 | 29                   | 16                  | 248                      | 330                         | -82                      |
| 2019-2020 | 0            | 0                | 0                      | 10             | 21                 | 8                    | 12                  | 51                       | 56                          | -5                       |
| 2020-2021 | 0            | 0                | 0                      | 184            | 15                 | 7                    | 33                  | 239                      | 416                         | -177                     |
| 2021-2022 | 0            | 0                | 0                      | 146            | 7                  | 15                   | 17                  | 185                      | 144                         | 41                       |
| Average   | 0            | 2                | -2                     | 113            | 38                 | 12                   | 19                  | 182                      | 347                         | -164                     |